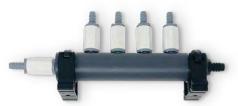

Optional Flush Manifold (4 or 6 Product)

LavoWash Controller

#### Features & Benefits

- → 3-6 pump configurations with fixed flow rates
- → Full installation kit included, easy installation
- → Modular flush manifolds with viton check valves
- → NEMA 4X enclosure for maximum protection
- → Quick connecting squeeze tubes in either EPDM, Silicone or Santoprene
- → Dosing and delay time adjustable from 0 to 255 seconds
- → Compatibility with LavoWash Controller : 9 formula capacity, 3 products can be dosed simultaneously
- → Optional controller upgrade with additional features and 20 formula capacity; 25 ft cable supplied