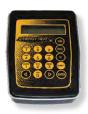

Optional Flush Manifold (4 or 6 Product)

LavoWash Controller

#### Features & Benefits

- → 3-6 pump configurations with fixed flow rates
- → Full installation kit included, easy installation
- → Modular flush manifolds with viton check valves
- → NEMA 4X enclosure for maximum protection
- → Quick connecting squeeze tubes in either EPDM, Silicone or Santoprene
- → Dosing and delay time adjustable from 0 to 255 seconds
- → Compatibility with LavoWash Controller : 9 formula capacity, 3 products can be dosed simultaneously
- → Optional controller upgrade with additional features and 20 formula capacity; 25 ft cable supplied