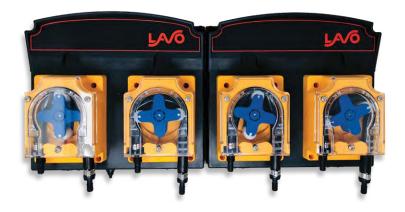

## OPL Series with customizable 3-6 pump configurations

LavoWash is a series of versatile chemical dispensing systems designed for use with OPL automated washing machines. The dispensers feature a compact, pre-assembled design in multiple configurations. Installation is simple and easy using the supplied wall-mounting brackets.

LavoWash enclosure is NEMA 4X rated, providing optimal electronics protection. The units are available from 3 to 6 pumps with flow rates from 10 to 68 oz/min, providing customization capability to fit every laundry application.