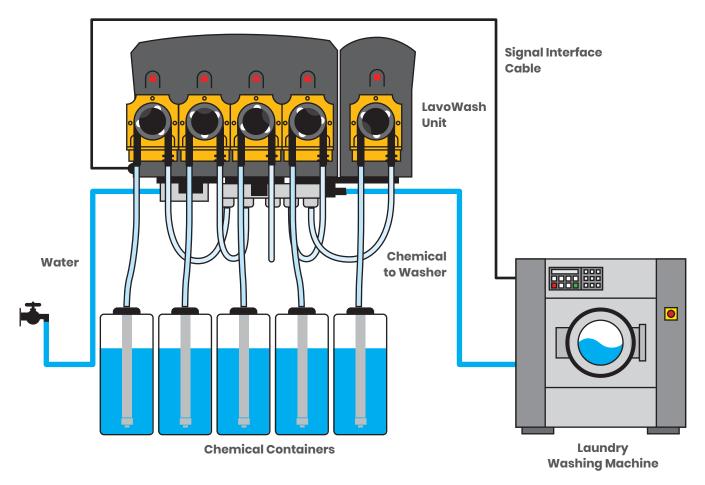

configurations with fixed flow rates
- → Full installation kit included, easy installation
- → Modular flush manifolds with viton check valves
- → NEMA 4X enclosure for maximum protection
- → Quick connecting squeeze tubes in either EPDM, Silicone or Santoprene
- → Dosing and delay time adjustable from 0 to 255 seconds
- → Compatibility with LavoWash Controller : 9 formula capacity, 3 products can be dosed simultaneously
- → Optional controller upgrade with additional features and 20 formula capacity; 25 ft cable supplied

#### **Specifications**

- → Power 110-230VAC, 50/60Hz
- → Signal Interface input voltage ranges from 23-230VAC
- → Low Flow 10oz/min
- → High Flow 68oz/min
- → Low voltage (24VDC) connections for all controllers
- → 4 modes of operation: Normal, Relay, AFS, and Drain



### **Equipment Description**