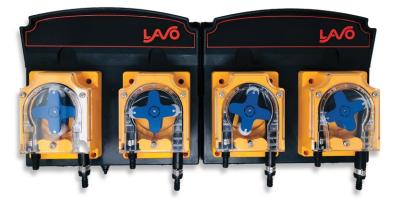

## OPL Series with customizable 3-6 pump configurations

LavoWash is a series of versatile chemical dispensing systems designed for use with OPL automated washing machines. The dispensers feature a compact, pre-assembled design in multiple configurations. Installation is simple and easy using the supplied wall-mounting brackets.

LavoWash enclosure is NEMA 4X rated, providing optimal electronics protection. The units are available from 3 to 6 pumps with flow rates from 10 to 68 oz/min, providing customization capability to fit every laundry application.

#### Features & Benefits

- → 3-6 pump configurations with fixed flow rates
- → Full installation kit included, easy installation
- → Modular flush manifolds with viton check valves
- → NEMA 4X enclosure for maximum protection
- → Quick connecting squeeze tubes in either EPDM, Silicone or Santoprene
- → Dosing and delay time adjustable from 0 to 255 seconds
- → Compatibility with LavoWash Controller : 9 formula capacity, 3 products can be dosed simultaneously
- → Optional controller upgrade with additional features and 20 formula capacity; 25 ft cable supplied

#### **Specifications**

- → Power 110-230VAC, 50/60Hz
- → Signal Interface input voltage ranges from 23-230VAC
- → Low Flow 10oz/min
- → High Flow 68oz/min
- → Low voltage (24VDC) connections for all controllers
- → 4 modes of operation: Normal, Relay, AFS, and Drain