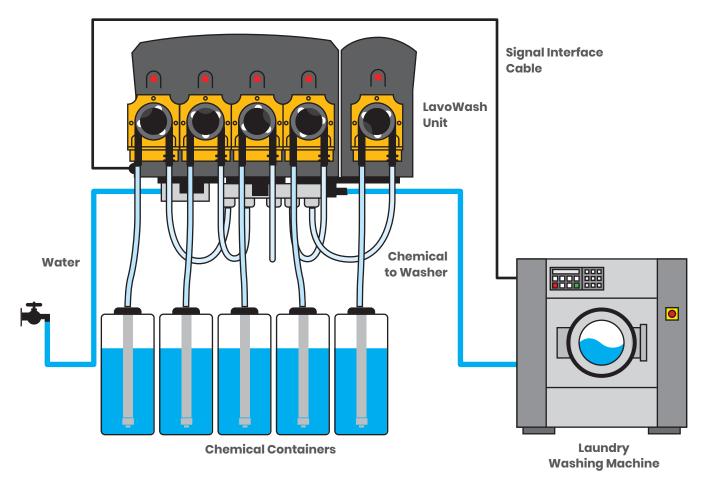

## OPL Series with customizable 3-6 pump configurations

LavoWash is a series of versatile chemical dispensing systems designed for use with OPL automated washing machines. The dispensers feature a compact, pre-assembled design in multiple configurations. Installation is simple and easy using the supplied wall-mounting brackets.

LavoWash enclosure is NEMA 4X rated, providing optimal electronics protection. The units are available from 3 to 6 pumps with flow rates from 10 to 68 oz/min, providing customization capability to fit every laundry application.

# LavoWash OPL Laundry Solutions

#### Features & Benefits

- → 3-6 pump configurations with fixed flow rates
- → Full installation kit included, easy installation
- → Modular flush manifolds with viton check valves
- → NEMA 4X enclosure for maximum protection
- → Quick connecting squeeze tubes in either EPDM, Silicone or Santoprene
- → Dosing and delay time adjustable from 0 to 255 seconds
- → Compatibility with LavoWash Controller : 9 formula capacity, 3 products can be dosed simultaneously
- → Optional controller upgrade with additional features and 20 formula capacity; 25 ft cable supplied

#### **Specifications**

- → Power 110-230VAC, 50/60Hz
- → Signal Interface input voltage ranges from 23-230VAC
- → Low Flow 10oz/min
- → High Flow 68oz/min
- → Low voltage (24VDC) connections for all controllers
- → 4 modes of operation: Normal, Relay, AFS, and Drain