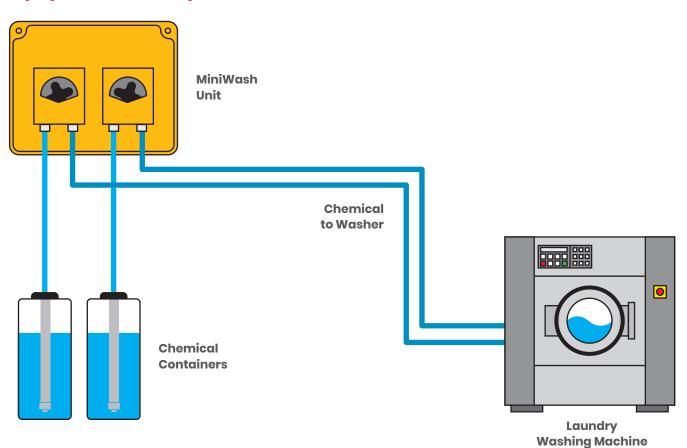

→ Delay time programmability
- > Full installation kit included, easy installation
- → Water-tight, robust, plastic case
- → Reliable peristaltic motor
- → Simple Start / Stop Programming
- → Pre-wired for signals and power
- → Pump dosing time 0 10 minutes by manual calibratio
- → Independent pump delay time from 0 to 5 min
- → Lock-out time from 0 to 75 minutes
- Customized labeling available for 2 and 3 product units
- → Optional remove available for Miniwash 100
- Optional low level chemical alarms available.

## **Specifications**

- → Power 110-230VAC, 50/60Hz
- → Power Consumption: 14W
- → Signal input voltage ranges from 20-240VAC
- → Flow Rate: 8oz/ min
- → Fuse: 315mA@250V 5x20
- → Nema 4X degree protection enclosure, Class 2 electrical insulation

## **Equipment Description**