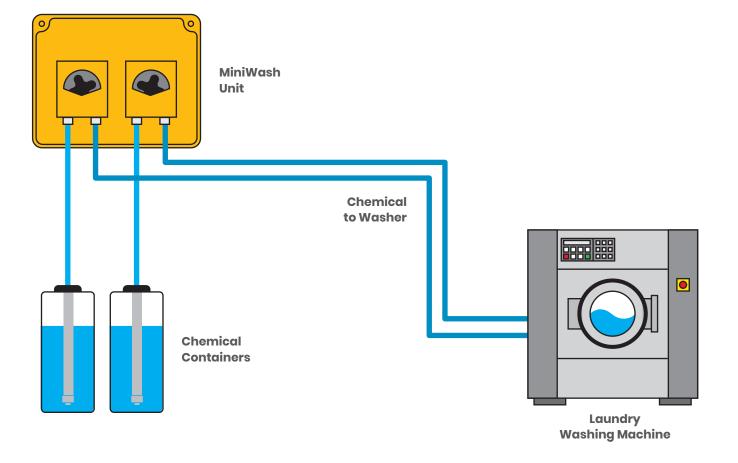

Hills, CA 92653

(949) 377-1250 | lavosolutions.com

## **MiniWash Series**



#### Features & Benefits

- → Delay time programmability
- → Full installation kit included, easy installation
- → Water-tight, robust, plastic case
- → Reliable Peristaltic Motor
- → Simple Start / Stop Programming
- → Pump dosing time from 0 to 10 minutes by manual calibration
- → Independent pump delay time from 0 to 5 min
- → Lock-out time from 0 to 75 minutes
- Optional remote control and low level chemical alarms are available

#### **Equipment Description**

#### **Specifications**

- → Power 110-230VAC, 50/60Hz
- → Power Consumption: 14W
- → Signal input voltage ranges from 20-240VAC
- → Flow Rate: 8oz/ min
- → Fuse:315mA@250V 5x20
- → Nema 4X degree protection enclosure, Class 2 electrical insulation