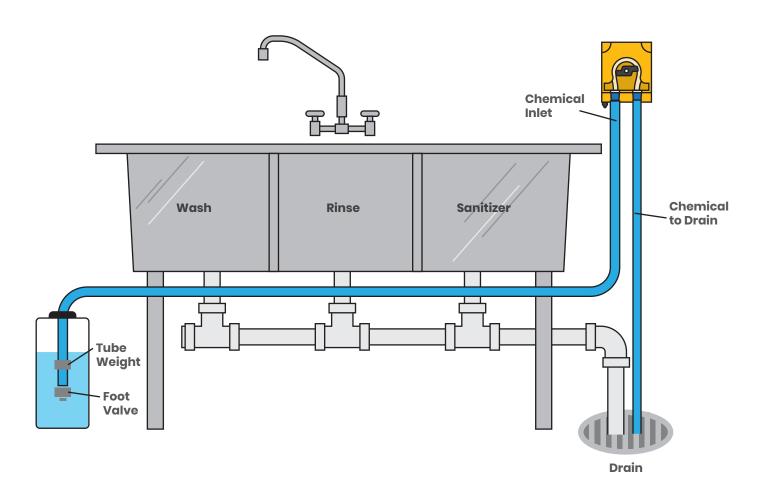

th enzyme drain products.



DrainPro



DrainPro with Battery













**Food Service** 

**Snack Bar** 

Hotels

Restaurant

Bakerv

# **DrainPro Series**



#### Features & Benefits

- → Perfect for applications where intermittent time dosing is needed Ideal for Enzyme products
- → Nema IP65 rated enclosure for wet, humid environments
- → Digital, backlit display and timer
- → Standard EPDM squeeze tubes with pre-assembled hose barb fittings
- → 48 programmable events per 24 hours

## **Specifications**

- → Power supply: 2x 12V latern Battery or 100-240VAC 50/60Hz
- → Flow rates: up to 5oz/min
- → Power Consumption: 3.5W
- → Max Pressure: 1.5 PSI
- → Class 2 electrical connections, no ground needed
- → Outputs available for optional low level sensors

## **Equipment Description**