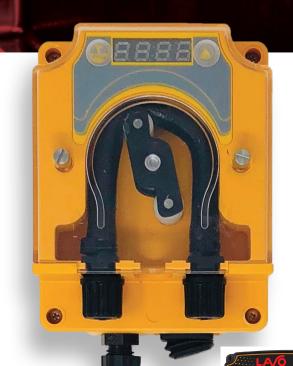

# DrainPro

**Drain Dosing system** 

The DrainPro Series provides worry free, reliable chemical dosing in a wide variety of applications. These durable systems are designed to be used for drain and grease trap maintenance to ensure they remain free-flowing and odor free. DrainPro saves kitchen operators time and money by helping minimize costly clean out procedures due to waste build up.

The DrainPro Series automatically delivers chemical at programmed timed intervals, at any point day or night. The simple programming allows for up to 48 scheduled events per day, minimizing waste.

DrainPro Series features quick installation and low to no maintenance. The units are available in either direct AC power connection or battery versions. DrainPro can also be used with enzyme drain products.

#### Features & Benefits

- → Perfect for applications where intermittent time dosing is needed Ideal for Enzyme products
- → Nema IP65 rated enclosure for wet, humid environments
- → Digital, backlit display and timer
- → Standard EPDM squeeze tubes with pre-assembled hose barb fittings
- → 48 programmable events per 24 hours

## **Specifications**

- → Power supply: 2x 12V latern Battery or 100-240VAC 50/60Hz
- → Flow rates: up to 5oz/min
- → Power Consumption: 3.5W
- → Max Pressure: 1.5 PSI
- → Class 2 electrical connections, no ground needed
- → Outputs available for optional low level sensors