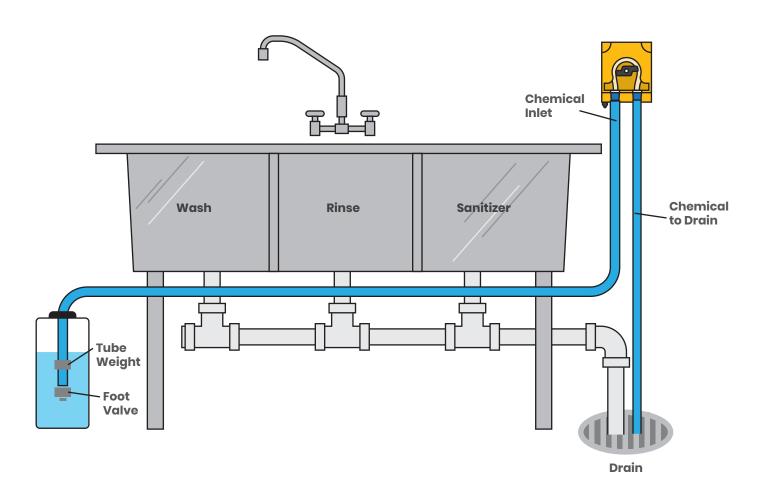

# DrainPro

**Drain Dosing system** 

The DrainPro Series provides worry free, reliable chemical dosing in a wide variety of applications. These durable systems are designed to be used for drain and grease trap maintenance to ensure they remain free-flowing and odor free. DrainPro saves kitchen operators time and money by helping minimize costly clean out procedures due to waste build up.

The DrainPro Series automatically delivers chemical at programmed timed intervals, at any point day or night. The simple programming allows for up to 48 scheduled events per day, minimizing waste.

DrainPro Series features quick installation and low to no maintenance. The units are available in either direct AC power connection or battery versions. DrainPro can also be used with enzyme drain products.

## **Equipment Description**