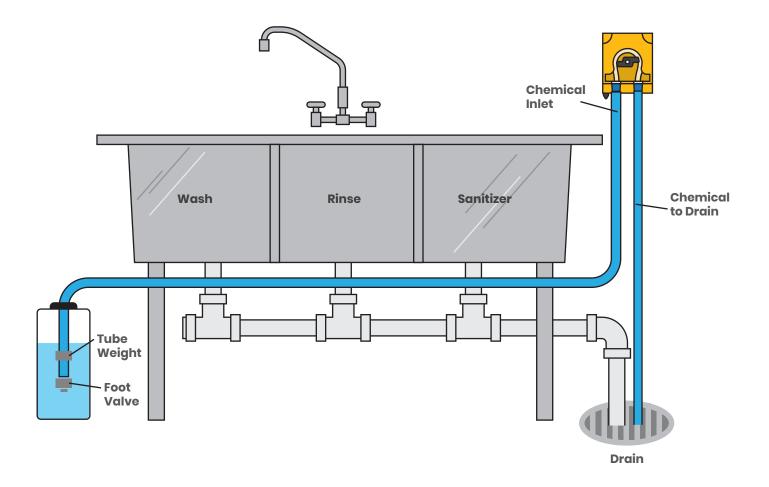

# Drain Dosing system

The DrainPro Series provides worry free, reliable chemical dosing in a wide variety of applications. These durable systems are designed to be used for drain and grease trap maintenance to ensure they remain free-flowing and odor free. DrainPro saves kitchen operators time and money by helping minimize costly clean out procedures due to waste build up.

The DrainPro Series automatically delivers chemical at programmed timed intervals, at any point day or night. The simple programming allows for up to 48 scheduled events per day, minimizing waste.

DrainPro Series features quick installation and low to no maintenance. The units are available in either direct AC power connection or battery versions. DrainPro can also be used with enzyme drain products. DrainPro