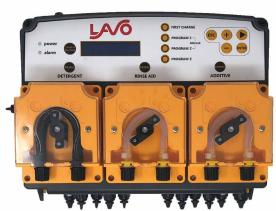

Dosing Equipment For Dishwashers

Solutions

The LavoWare Series features convenient, state of the art warewash chemical dispensing solutions. The versatile, intuitive design can be configured to dispense up to 3 chemicals, either for all liquid products or a solid detergent with two liquid products. The LCD display enables easy setup and installation and the units require little to no maintenance. LavoWare series offers digital display or analog mode in an IP65 rated enclosure.

## Features & Benefits

- > Installation kit and hardware are included
- > Detergent and rinse options available
- > Variable speed pumps with easy adjustments to control speed and dosing volume
- > Optional password protection
- > Digital display or analog controls to fit your needs
- > Optimal electronics protection with an IP65 rated enclosure
- > Quick connecting squeeze tubes
- > Conductivity probes standard. Optional Inductive probes available.

## **Specifications**

- > Power Input: 24-240 VAC
- > Singal Inputs: 20-265VAC
- > Variable speed output (10-100%) with max 8 oz/min