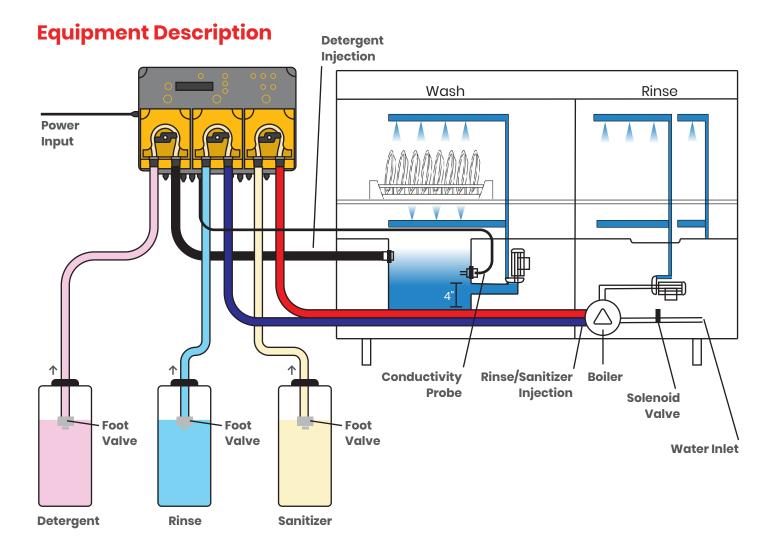

Dosing Equipment For Dishwashers

Solutions

The LavoWare Series features convenient, state of the art warewash chemical dispensing solutions. The versatile, intuitive design can be configured to dispense up to 3 chemicals, either for all liquid products or a solid detergent with two liquid products. The LCD display enables easy setup and installation and the units require little to no maintenance. LavoWare series offers digital display or analog mode in an IP65 rated enclosure.

The LavoWare series can be used with single rack door style or conveyor dishwashers. Choose between standard conductivity probes or the optional inductive probes for highly accurate detergent dosing. It is suited for use in kitchens, restaurants, hotels, bars, snack bars, and more.

## Features & Benefits

- > Installation kit and hardware are included
- > Detergent and rinse options available
- > Variable speed pumps with easy adjustments to control speed and dosing volume
- > Optional password protection
- > Digital display or analog controls to fit your needs
- > Optimal electronics protection with an IP65 rated enclosure
- > Quick connecting squeeze tubes
- > Conductivity probes standard. Optional Inductive probes available.