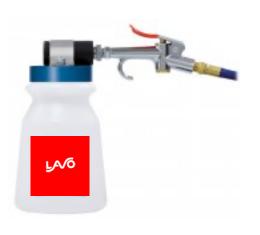

# **Portable Foggers**

#### **Features**

- >Lightweight 32 oz bottle and chemical resistant components ensure durability and years of outstanding performance
- > Two models allow mist up to 15 ft
- > Atomizes and sprays chemical solutions using compressed air
- > Adjust output for "drier" or "wetter" spraying & fogging using the supplied metering tips