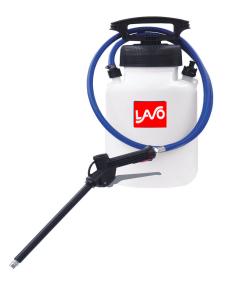

## Pump up Sprayers

#### **Features**

- > Portable 1.5 and 3.0 gallon Pump Up Sprayers for applying ready-to-use chemicals on to any surface
- > Durable 6' hose, trigger gun, wand, and fan nozzle
- >Couple with LavoDose dilution system for accurate dilution of concentrate