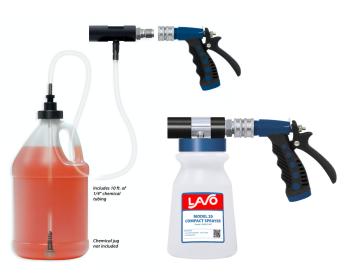

## **Compact Sprayers**

#### **Features**

- >Lightweight sprayers allow spray disinfection
- >Accurately dilutes chemical concentrate
- > Available in two flow rates
- >Choose user-supplied container or Lavo-supplied container
- > Find the perfect fit for any application