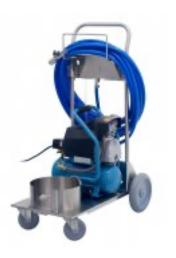

# **Cart Foggers**

#### Features

- >Self-contained, portable system
- >Atomizes and sprays chemical using compressed air
- >On board 120V air compressor
- >Dispenses disinfection solutions up to 15 feet to cover hard-to-reach and other exposed surfaces