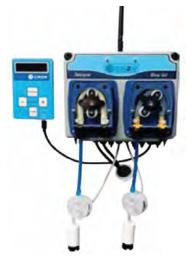

## **Key Features**

- Exact dosing and proof of delivery via flow meter technology
- 24/7 remote monitoring and access
- Remote calibration, programming and troubleshooting
- Cellular connectivity for uninterruped service and safest data transmission
- Data encryption is standard
- Installation hardware included
- Optional keypad for programming
- Optional third chemical pump

## **Specifications**

- Pump output: 10 oz / min
- Voltage 120/240 VAC 50/60Hz
- Tubing recommendation: 1/4" OD
- Squeeze tube / flow meter fittings: 1/4" OD compression
- IP65 rated enclosure
- Isolated inputs
- Cellular based 3G / LTE
- Recommended for most dish machines sizes and styles