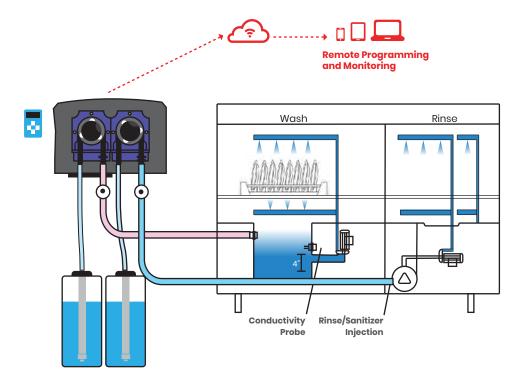

## **Key Features**

- Exact dosing and proof of delivery via flow meter technology
- 24/7 remote monitoring and access
- Remote calibration, programming and troubleshooting
- Cellular connectivity for uninterruped service and safest data transmission
- Data encryption is standard
- Installation hardware included
- Optional keypad for programming
- Optional third chemical pump

## **Specifications**

- Pump output: 10 oz / min
- Voltage 120/240 VAC 50/60Hz
- Tubing recommendation: 1/4" OD
- Squeeze tube / flow meter fittings: 1/4" OD compression
- IP65 rated enclosure
- Isolated inputs
- Cellular based 3G / LTE
- Recommended for most dish machines sizes and styles