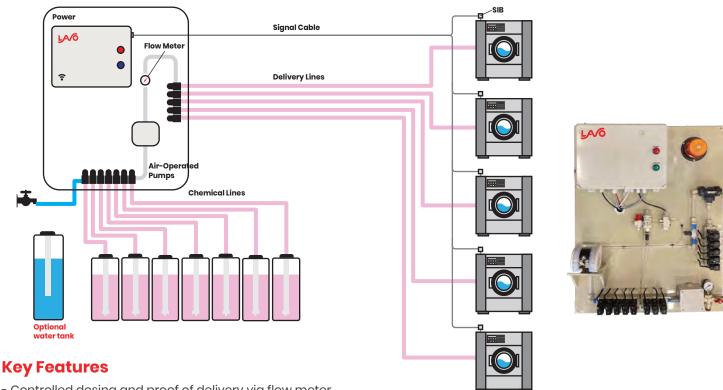

## (3) Connected Multi-washer Solutions

## Lavo Multi-Link Pro

- Controlled dosing and proof of delivery via flow meter technology
- Connects up to 5 washers and 8 chemicals on one panel
- 24/7 remote monitoring and access
- Remote calibration, programming and troubleshooting
- Cellular connectivity for uninterruped service and safest data transmission
- Data encryption is standard
- Air assisted flush available
- Installation hardware kits available