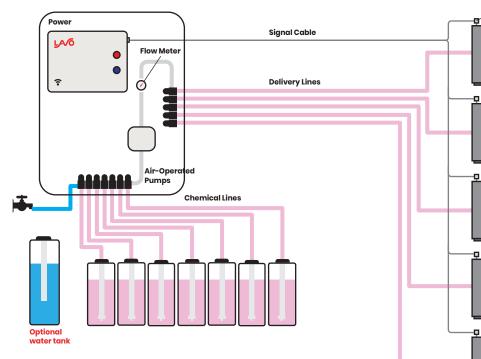

# © Connected Multi-washer Solutions

- Controlled dosing and proof of delivery via flow meter technology
- Connects up to 5 washers and 8 chemicals on one panel
- 24/7 remote monitoring and access
- Remote calibration, programming and troubleshooting
- Cellular connectivity for uninterruped service and safest data transmission
- Data encryption is standard
- Air assisted flush available
- Installation hardware kits available

## **Specifications**

- Pump output: 1.3 gal/min (5 L/min)
- Voltage 120/240 VAC 50/60Hz
- Tubing recommendation: 3/8" ID (inlet / outlet)
- Isolated inputs 24 VDC up 230 VAC
- IP65 rated electronics enclosure
- Pneumatic or electromagnetic pumps
- Cellular based 3G / LTE
- Recommended max washer capacity: 450lbs
- Water connection: 1/2" hose barb
- Air connection: 1/4"OD push to connect

### **Key Features**

- Controlled dosing and proof of delivery via flow meter technology
- Connects up to 15 wash extractors
- 24/7 remote monitoring
- Remote calibration, programming and troubleshooting
- Cellular connectivity for uninterruped service and safest data transmission

### **Specifications**

- Pump output; 1.3 Gal/min (5 L/min)
- Voltage: 120/240 VAC 50/60 Hz
- Tubing recommendation: 3/8" ID (inlet / outlet)
- Isolated inputs 24 VDC up 230 VAC
- Cellular based 3G / LTE
- IP 65 rated electronics enclosure
- Pneumatic or electromagnetic pumps
- Recommended maximum washer capacity 900 lbs.
- Water connection 1/2" hose barb x 1/2" MPT
- Air connection 1/4" OD Push to Connect