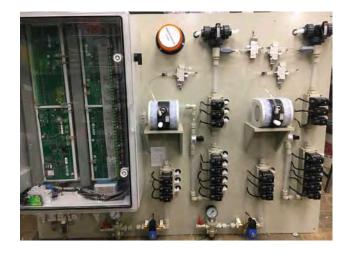

## **Spare Parts**

- Pneumatic or Electromagnetic pump
- 24 VDC air distrubutor valve
- 24 VDC electric distribution valve

#### **Spare Parts**

- Pneumatic or Electromagnetic pump
- 24 VDC air distrubutor valve
- 24 VDC electric distribution valve