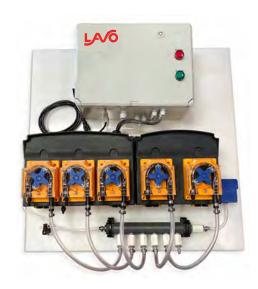

## Connected OPL Solutions Lavo OP-Link Pro

## **Key Features**

- Complete system with controlled dosing and proof of delivery via flow meter technology
- Integrated signal interface
- 24/7 remote monitoring and access
- Remote calibration, programming and troubleshooting
- Cellular connectivity for uninterruped service and safest data transmission
- Data encryption is standard
- Integrated water valve, flush manifold and flow meter
- Installation hardware included
- Option for up to 6 chemical pumps

## **Specifications**

- Pump output up to 68oz / min
- Voltage 120/240 VAC 50/60Hz
- Tubing recommendation: 3/8" ID (inlet / outlet)
- Squeeze tube / flow meter fittings: 3/8" barbed compression
- IP65 rated enclosure
- Isolated inputs
- Cellular based 3G / LTE
- Recommended max washer capacity: 450lbs