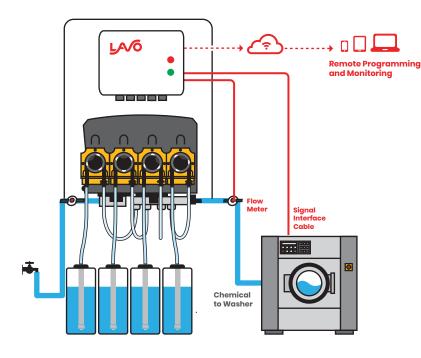

## Connected OPL Solutions Lavo OP-Link Pro

## **Key Features**

- Complete system with controlled dosing and proof of delivery via flow meter technology
- Integrated signal interface
- 24/7 remote monitoring and access
- Remote calibration, programming and troubleshooting
- Cellular connectivity for uninterruped service and safest data transmission
- Data encryption is standard
- Integrated water valve, flush manifold and flow meter
- Installation hardware included
- Option for up to 6 chemical pumps

## **Specifications**

- Pump output up to 68oz / min
- Voltage 120/240 VAC 50/60Hz
- Tubing recommendation: 3/8" ID (inlet / outlet)
- Squeeze tube / flow meter fittings: 3/8" barbed compression
- IP65 rated enclosure
- Isolated inputs
- Cellular based 3G / LTE
- Recommended max washer capacity: 450lbs