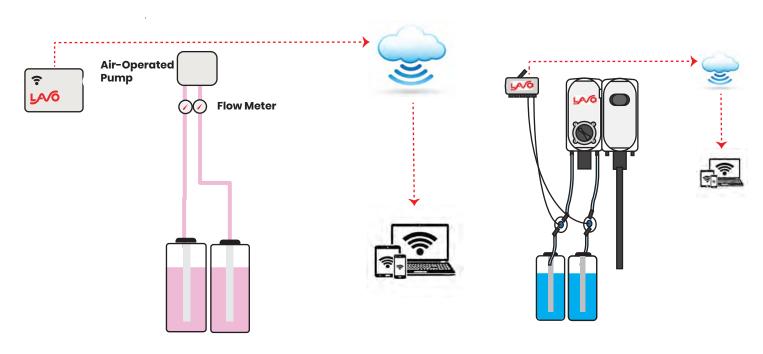

## Connected Fluid Solutions Lavo FluidLink Pro

## **Key Features**

- Controlled dosing and proof of delivery via flow meter technology
- Used to monitor fluid flow and consumption data on various dispensing equipment.
- Ability to retrofit to most existing installations
- Up to 7 products or 6 products + 1 water meter
- 24/7 remote monitoring and access
- Remote calibration, programming and troubleshooting
- Simple, easy installation
- Cellular connectivity for uninterruped service and safest data transmission
- Dilution rates displayed in % for ratio validation
- Data encryption standard

## **Specifications**

- Low flow meter: 0.05 oz /min (15 ml/min) to 30 oz/min (900 ml/min)
- High flow meter: 2.5oz/min (70 ml/min) to 170 oz/min (5000 ml/min)
- Voltage 120/240 VAC 50/60Hz
- Tubing recommendation: 1/4" OD
- Cellular based 3G / LTE