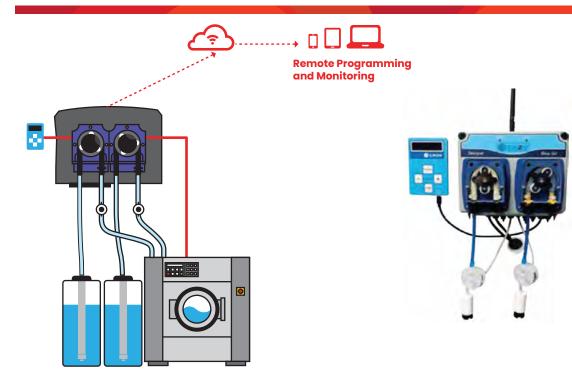

## Connected

## **OPL - GoLink Pro**

## **Key Features**

- Controlled dosing and proof of delivery via flow meter technology for warewash and laundry
- 24/7 remote monitoring and access
- Remote calibration, programming and troubleshooting
- Cellular connectivity for uninterruped service and safest data transmission
- Data encryption is standard
- nstallation hardware included
- Optional keypad for programming
- Optional third chemical pump

## **Specifications**

- Pump output: 10 oz / min
- Voltage 120/240 VAC 50/60Hz
- Tubing recommendation: 1/4" OD
- Squeeze tube / flow meter fittings: 1/4" OD compression
- IP65 rated enclosure
- Isolated signalinputs 24VDC up to 240VAC
- Cellular based 4G / LTE
- Recommended for washers up to 150lb