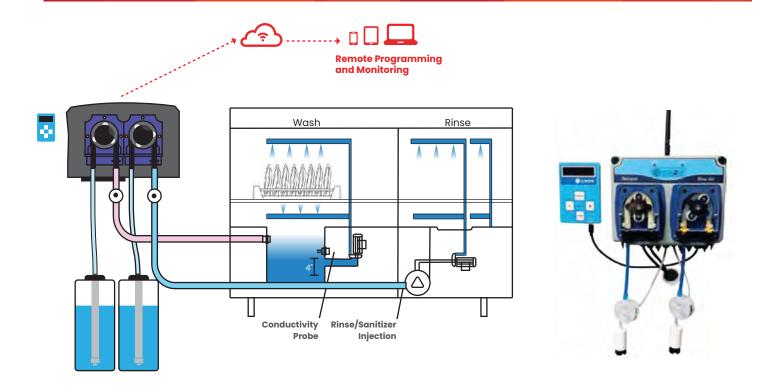

## Warewash- Golink Pro

## **Key Features**

- Exact dosing and proof of delivery via flow meter technology
- 24/7 remote monitoring and access
- Remote calibration, programming and troubleshooting
- Cellular connectivity for uninterruped service and safest data transmission
- Data encryption is standard
- Installation hardware included
- Optional keypad for programming
- Optional third chemical pump

## **Specifications**

- Pump Output: 10oz / min
- Voltage 120/240 VAC 50/60Hz
- Tubing recommendation: 1/4 OD
- Squeeze Tube / Flow Meter Fittings: 1/4" compression
- IP65 rated enclosure
- Isolated inputs
- Cellular based 4G / LTE
- Recommended for most dish machines sizes and styles