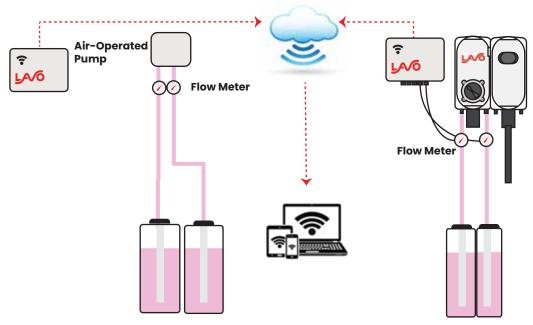

## **Connected Fluid Monitoring**

## **Key Features**

- Controlled dosing and proof of delivery via flow meter technology
- Used to monitor fluid flow and consumption data on various dispensing equipment.
- Ability to retrofit to most existing installations
- Up to 7 products or 6 products + 1 water meter
- 24/7 remote monitoring and access
- Remote calibration, programming and troubleshooting
- Simple, easy installation
- Cellular connectivity for uninterruped service and safest data transmission
- Dilution rates displayed in % for ratio validation
- Data encryption standard

## **Specifications**

- Low Flow Meter: .05 oz /min (15ml/min) to 30oz/min (900ml/min)
- High Flow Meter: 2.5oz/min (70ml/min) to 170 oz/min (5000 ml/min)
- Voltage 120/240 VAC 50/60Hz
- Tubing recommendation: 1/4"OD
- Cellular based 3G / LTE