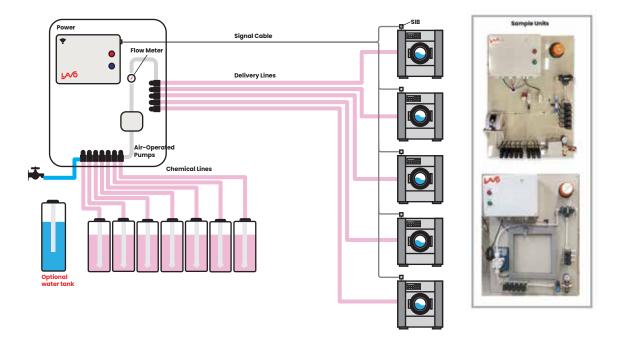

## **OPL- MultiLink Pro**

## **Key Features**

- Controlled dosing and proof of delivery via flow meter technology
- Connects up to 5 washers and 8 chemicals on one panel
- 24/7 remote monitoring and access
- Remote calibration, programming and troubleshooting
- Cellular connectivity for uninterruped service and safest data transmission
- Data encryption is standard
- Air assisted flush available
- Installation hardware kits available

## **Specifications**

- Pump Output: 1.3 gal/min (5 L/min)
- Voltage 120/240 VAC 50/60Hz
- Tubing recommendation: 3/8 ID (inlet / outlet)
- Isolated inputs 24VDC up to 230 VAC
- IP65 rated electronics enclosure
- Pneumatic or electromagnetic pumps
- Cellular based 3G / LTE
- Recommended max washer capacity: 450lbs
- Water connection: 1/2" hose barb
- Air connection: 1/4"OD push to connect